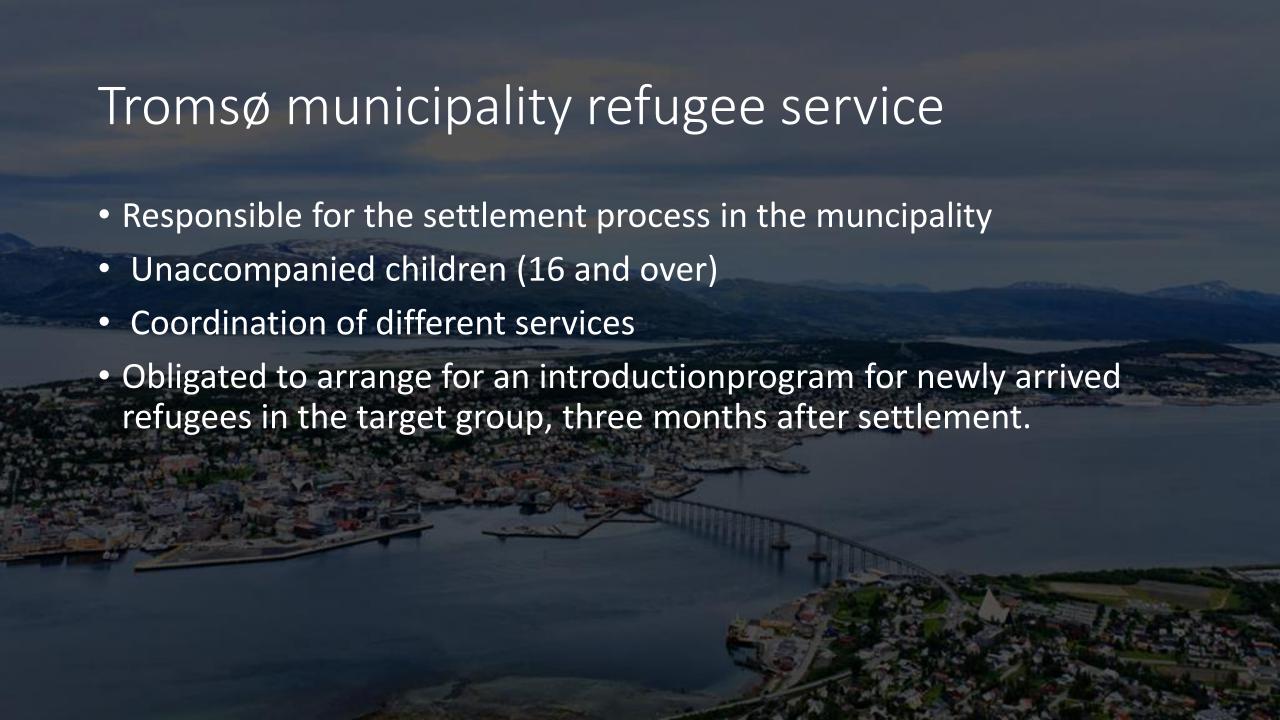

### Introduction program

Training program intended to prepare the refugee for participation in work or education

Individually adapted

Main elements: Norwegian language, social studies and work/ educational elements.

All refugees between 18 – 55 years of age

Duration of program: 3 months to 4 years.