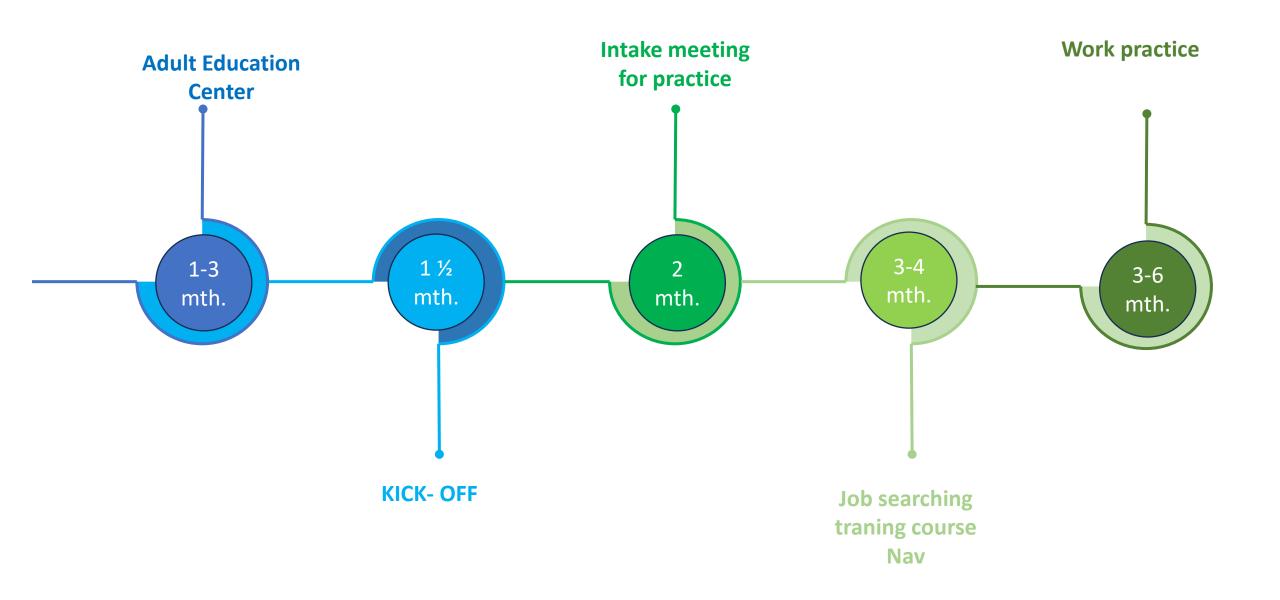

## Organisation of work oriented introduction program

# Introduction program: work

- Since 2022, majority of refugees in work orientated introduction program.
- Duration of 6- 12 months
- Educational background: higher education
- Goal: employment
- 2023 and 2024: 70 percent employed

#### **Collaboration with:**

- Refugee service
- Norwegian Labour and Welfare Administration (Nav)
- Adult Education Centre (Norwegian social and language education).
- Local businesses